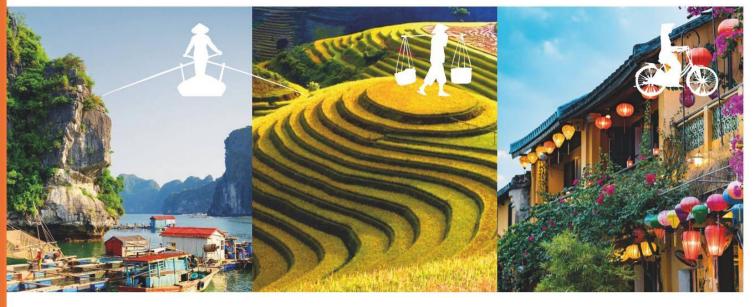

SENTEURS DU VIETNAM est une agence locale basée à Hué, spécialisée dans l'organisation de séjours et escapades touristiques, uniques et hors sentiers battus, mêlant culture, nature, détente et aventure.

Fondée en 2014 par Arnauld et Gauthier Marrel, deux frères passionnés par leur pays d'adoption et originaires de Lyon, l'agence vous garantit des vacances inoubliables au Pays du dragon d'Asie.

Des rizières en terrasses de Sapa au Delta du Mékong en passant par la Baie d'Halong, tant de noms évocateurs de la beauté du pays, SENTEURS DU VIETNAM étudiera avec vous vos envies afin de vous proposer des activités ou un voyage entièrement personnalisés, de qualité et adaptés à votre budget.